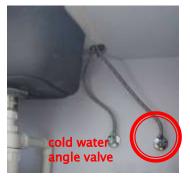

#### **Need to Check:**

- Water in-let should be set appropriately, including the cold water supply side (angle valve) as shown in fig.1
- If the cold water angle valve too old or has water leakage
- If there is enough spaces between the bottom of sink and the angle valve for installation work (For example: out-let water hose is too close to the angle valve or the space is too narrow for the plumber to get in)
- If the water in-let pressure is over or lower than the range that the water filter operating pressure (25-120psi/1.8-8.2bar)

Fig.1