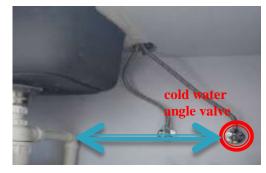

Fig.2 - Photo that can show the gap between the sink and the side of wall. It should have at least 4"/ 10cm for installation work.

Fig.3 - Photo that can show the conditions of the cold water angle valve and the distance between the angle valve and the fixed settings of its surroundings (like water pipe, gas pipe etc.), to see if they will affect the installation work.