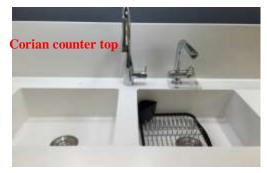

## 3 Easy Steps to book your installation services:

Step 1: Please use the following fig. 1 - fig.3 as reference to take photos on the planned position/environment for installing the water filter

Fig.1- Photo that can show the sink/counter top material clearly.