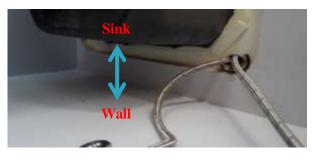

Fig.2 - Photo that can show the gap between the sink and the side of wall. It should have at least 4"/ 10cm for installation work.

Fig.3 - Photo that can show the conditions of the cold water angle valve and the distance between the angle valve and the fixed settings of its surroundings (like water pipe, gas pipe etc.), to see if they will affect the installation work.